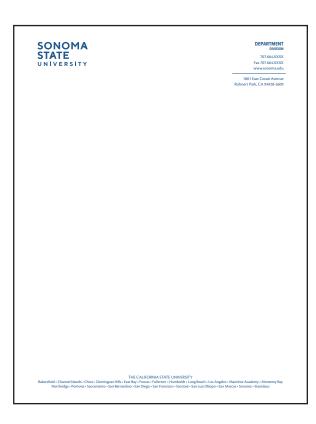

# **LETTERHEAD**

#### **COLOR**

SSU Blue

### **PAPER**

Neenah Avalance White 24# Writing

#### **SIZES**

Letter (8.5  $\times$  11") Half-Letter (5.5  $\times$  8.5")

# **PERSONALIZATION**

Provide the following information as it will appear on the letterhead.

| Departm  | nent:              |                           |
|----------|--------------------|---------------------------|
| Division | :                  |                           |
| Phone N  | lumber:            |                           |
| Fax Nun  | nber*:             |                           |
| Website  | URL*:              |                           |
|          |                    | * Optional fields         |
| SI7F:    | Latter (8 5 v 11") | Half-Letter (5.5 v. 8.5") |